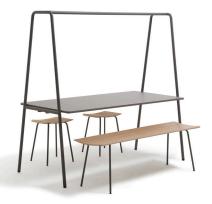

## FourReal®A Table and Seating

Optimizing the use of space is a common office issue. Our FourReal®A is a space-making station that inspires people to come together for creative moments of collaboration. This all-occasion piece serves multiple purposes throughout the work day. Improve natural acoustics and inspire creativity by including a planter box for FourReal®A. Hospitality, restaurant, and bar spaces can add their choice of decor such as plants or flowers inside the top shelf accessory. Choose from Café Height or Counter Height Table. Pairs well with Four®Seating Stools & Bench.

## MODELS:

| FourReal®A<br>Café Height Table<br>FR12600 |  | FourReal®A<br>Counter Height Table<br>FR12610 |  | Four® Stool<br>Café Height<br>FR64000 | Four® Stool<br>Counter Height<br>FR64100 |
|--------------------------------------------|--|-----------------------------------------------|--|---------------------------------------|------------------------------------------|
|                                            |  |                                               |  |                                       |                                          |
|                                            |  |                                               |  |                                       |                                          |
| Four® Bench<br>Café Height                 |  | Flower Box                                    |  |                                       |                                          |
| FR64500                                    |  | FR12690                                       |  |                                       |                                          |
| W: 63"<br>D: 17"<br>H: 18.1"               |  | W: 31.1"<br>D: 6.5"<br>H: 5.4"                |  |                                       |                                          |
|                                            |  |                                               |  |                                       |                                          |