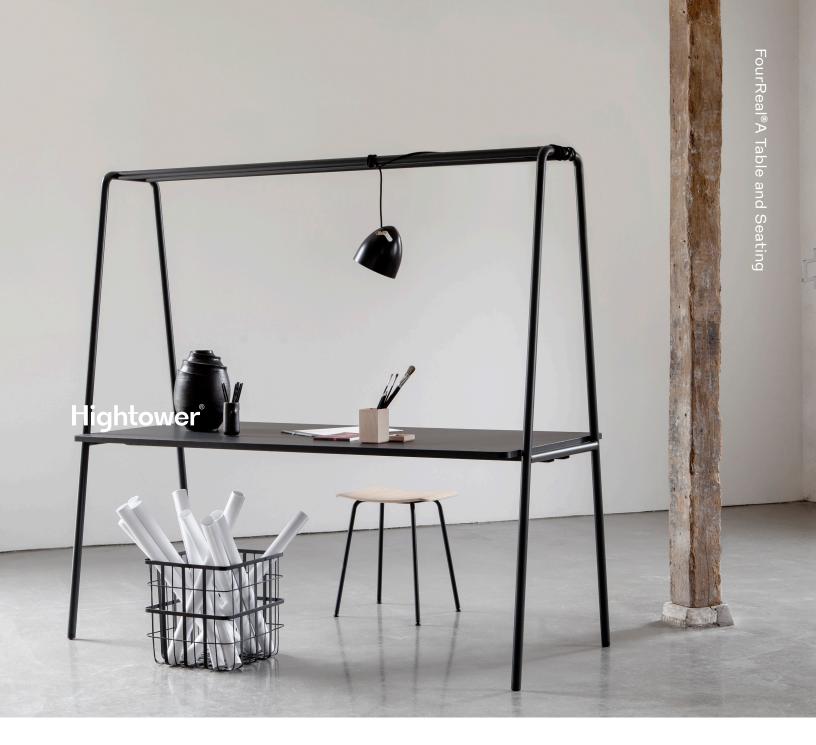

## FourReal®A Table and Seating

Optimizing the use of space is a common office issue. Our FourReal®A is a space-making station that inspires people to come together for creative moments of collaboration. This all-occasion piece serves multiple purposes throughout the work day. Improve natural acoustics and inspire creativity by including a planter box for FourReal®A. Hospitality, restaurant, and bar spaces can add their choice of decor such as plants or flowers inside the top shelf accessory. Choose from Café Height or Counter Height Table. Pairs well with Four®Seating Stools & Bench.